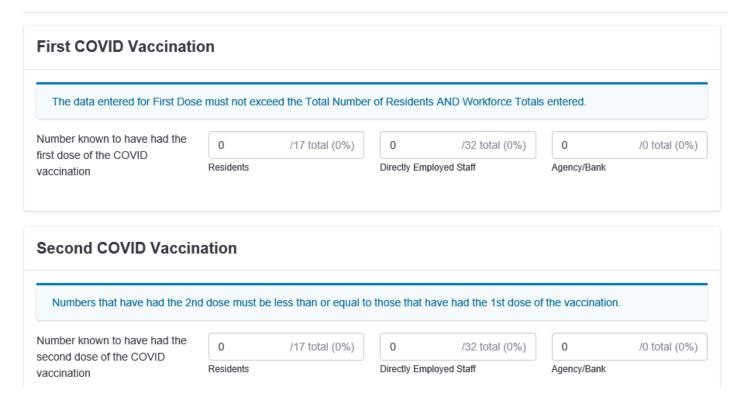

## Capacity Tracker Changes- September 2021





### What Has Changed?

- Addition of COVID Booster Dose and Flu Vaccination Fields for both Care Homes and Domiciliary/Supported Living Providers.
- Care Home's No Longer Required to Break Down Data by Staff Type- Just Permeant Staff and Agency Staff.
- Providers No Longer Required to Split Out Those Who Have Had Vaccine Dose/Those Who Haven't/Those Where Vaccine Status Unknown.
- All Providers Can Now See Their Track and Trace Data (With a Four Day Delay)





#### **Care Homes- COVID Questions**

#### **Vaccinations**







### Care Homes- COVID Boosters and Flu Vaccinations



| COVID Vaccination Bo          | ooster    |                |              |                |               |               |  |  |
|-------------------------------|-----------|----------------|--------------|----------------|---------------|---------------|--|--|
| Number known to have had the  | 0         | /17 total (0%) | 0            | /32 total (0%) | 0             | /0 total (0%) |  |  |
| COVID vaccination booster     | Residents |                | Directly Emp | bloyed Staff   | Agency/Bank   |               |  |  |
| Flu Vaccination               |           |                |              |                |               |               |  |  |
| Number known to have had this | 0         | /17 total (0%) | 0