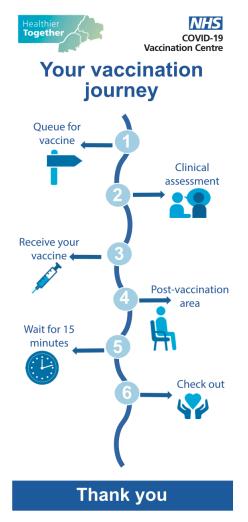

# What to expect when you arrive

## What happens next?

Once you have arrived at your area, you will be given clear information of where to go.

-

~