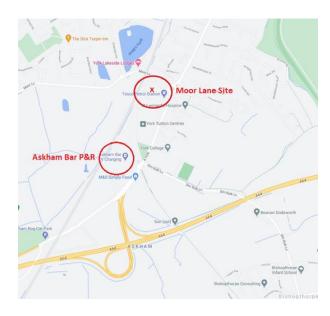

# **BY CAR**

All access to the York Vaccination Centre is via the new <u>Askham Bar Park and Ride</u>, **York**. Please follow the Vaccination Centre sign posting.

Please arrive at your appointment time. Please DO NOT arrive early or you will be asked to return.