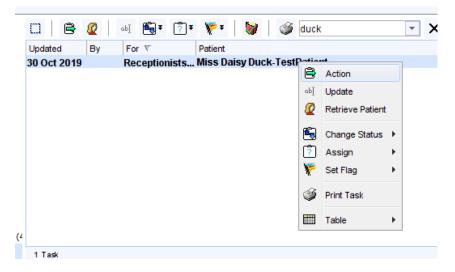

## Select patient and right click - click action

Click Issue/Refuse manually – please read note in box

Click on medication to issue/refuse

Issue/reuse medication as per current process for individual request.