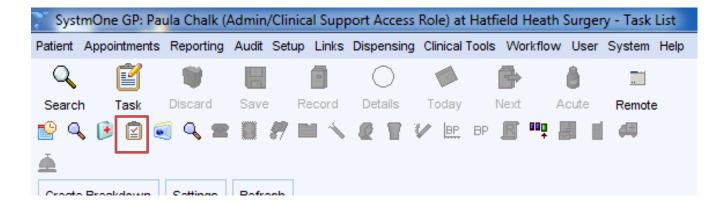

## **Process**

Click on the All Tasks screen Icon on the Top tool bar of SystmOne