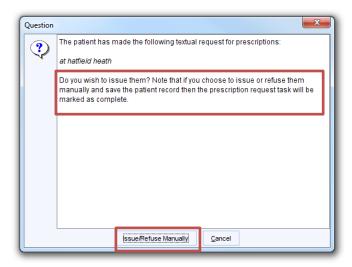

## Select patient and right click - click action

Click Issue/Refuse manually – please read note in box

Click on medication to issue/refuse

Issue/reuse medication as per current process for individual request.