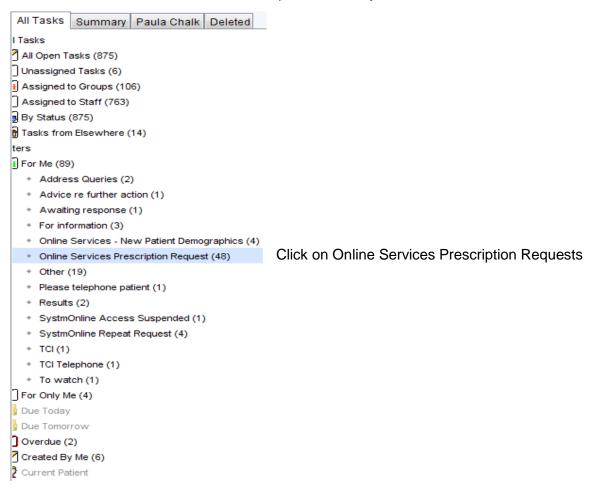

## **Process**

Click on the All Tasks screen Icon on the Top tool bar of SystmOne