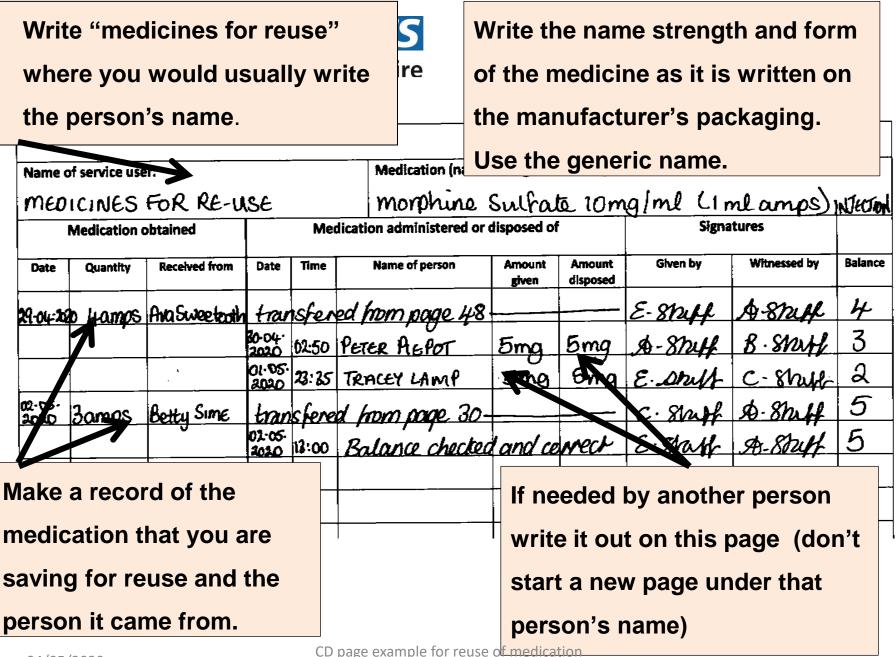

Example CD pages for recording Controlled Drugs in the register when used as part of the medicines re-use scheme.

|                                            |          |                           |                |       |                          |                                      |                    |           |              | 48             |  |
|--------------------------------------------|----------|---------------------------|----------------|-------|--------------------------|--------------------------------------|--------------------|-----------|--------------|----------------|--|
| Name of service user:                      |          |                           |                |       | Medication (name         | Medication (name strength and form): |                    |           |              |                |  |
| A١                                         | IA Swe   | ETOOTH                    |                |       | MORPHINE                 | SULFF                                | ATE 10r            | nglm1 (11 | nlamp) In    | <b>JECTION</b> |  |
| Medication obtained                        |          |                           |                | Me    | dication administered or | on administered or disposed of       |                    |           | Signatures   |                |  |
| Date                                       | Quantity | Received from             | Date           | Time  | Name of person           | Amount<br>given                      | Amount<br>disposed | Given by  | Witnessed by | Balance        |  |
| хохо<br>хо·ол•.                            | 5amps    | PILLS PHARMACT<br>ANYTOWN |                |       |                          |                                      |                    | A. Sniff  | B.Sniff      | 5              |  |
|                                            |          |                           | 22·04·<br>2020 | 16:40 | AVA SWEETOOTH            | 5mg                                  | 5mq                | 3-Shiff   | A. Shiff     | 4              |  |
|                                            |          |                           | 26.04.         | 08:00 | Balance check            | dand                                 | errect             | C. shift  | E. Shiff     | 4              |  |
|                                            |          |                           | 29.04.<br>2020 | 09.15 | Transferred to med       | icines f <del>o</del>                | r neuso            | E. Shiff  | A. Shiff     | NIL            |  |
| Nhan madiainaa ara ta ba ratainad far      |          |                           |                |       |                          |                                      | /                  |           |              |                |  |
| When medicines are to be retained for      |          |                           |                |       |                          |                                      |                    |           |              |                |  |
| euse write them out of the register on the |          |                           |                |       |                          |                                      |                    |           |              |                |  |
| bage for the person for whom they were     |          |                           |                |       |                          |                                      |                    |           |              |                |  |
| originally prescribed.                     |          |                           |                |       |                          |                                      |                    |           |              |                |  |