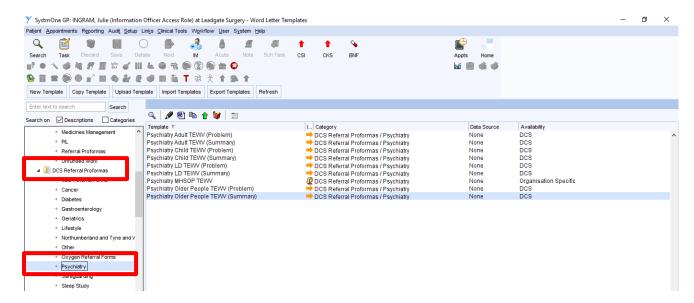

- 3. A task will automatically be sent to the Group Owner (Leadgate Surgery) and when this is approved, you will receive a task back and have access to the resources in the group.
- 4. The TEWV letters are contained in the New Word Letter templates under DCS Referral Proformas>Psychiatry, as below: