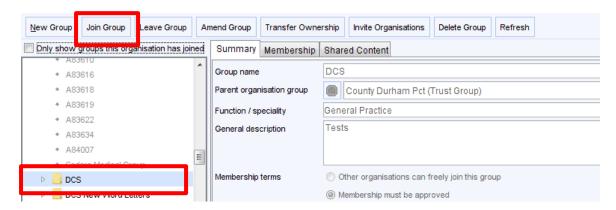

## Joining DCS Organisation Group to Access TEWV Referral Letter Templates

1. Go to Setup>Users & Policy>Organisation Groups (as shown below):

 In the Organisation groups screen, from the left hand pane, open the County Durham PCT (Trust Group) folder and select the DCS group. Then click the Join Group button.