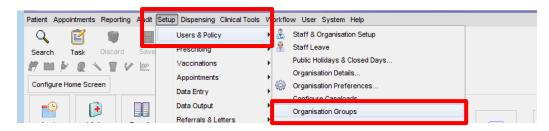

## Joining DCS Organisation Group to Access TEWV Referral Letter Templates

1. Go to Setup>Users & Policy>Organisation Groups (as shown below):

 In the Organisation groups screen, from the left hand pane, open the County Durham PCT (Trust Group) folder and select the DCS group. Then click the Join Group button.